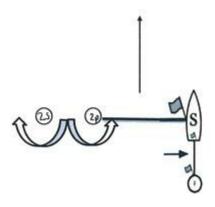

#### Percorsi/ Courses:

No Pennant: S- 1 - 2s/2p - 1- 2p -F (2 giri - 2 laps)

Pennant 3: S - 1 - 2s/2p - 1 - 2s/2p - 1 - 2p - F (3 giri- 3 laps)

### Boe/Marks

| 1         | 2P/2S         |  |
|-----------|---------------|--|
| ROSSA/RED | GIALLA/YELLOW |  |

Point 9.2 of Sailing Instraction changes as follow: The starting line will be between a staff displaying an orange flag on the RC vessel to be left to starboard and the mark 2p