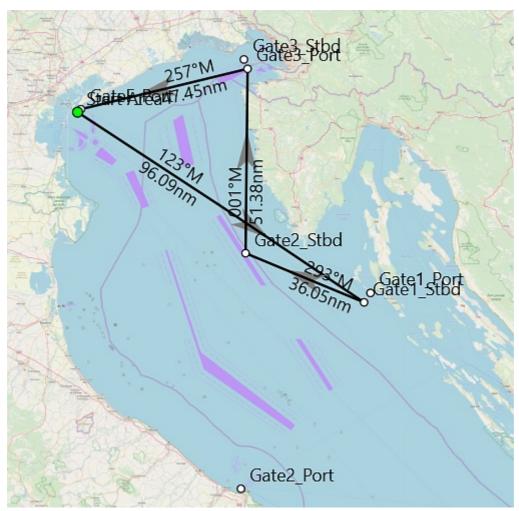

#### **Question:**

Having looked at the courses, I am wondering whether gate 3 stbd of course charlie is given the correct coordinates in the SIs. According to the screenshot, the course should be taking us close to the italian coast on the way back north, while the coordinates seem to suggest an almost direct track would be legal. The same is true for Gate 2 in course Bravo.