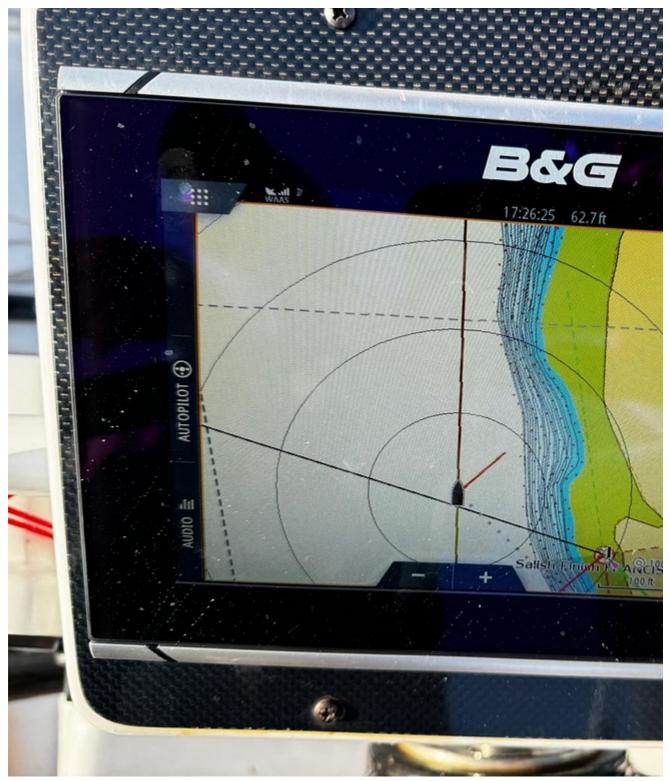

#### **Scoring Inquiry:**

Scored as RET (due to yellowbrick not showing us completely crossing the finish line?) but our GPS chartplotter clearly shows us as having finished. Finish line was a virtual mark at bearing of 270T to the beacon at Francis point ( 49° 36.207 N ). GPS shows us at 49° 36.209 N. Waypoint bearing to the Francis Point beacon was 079'M = 95'T, 5 degrees past the required bearing. Photo evidence is attached below taken at 17:26:25 gps time. Since we do not have access to the yellowbrick data in real time on the race boat, the GPS as mounted on our boat is our only reference, we can't know whether or not the yellowbrick shows us as having finished.